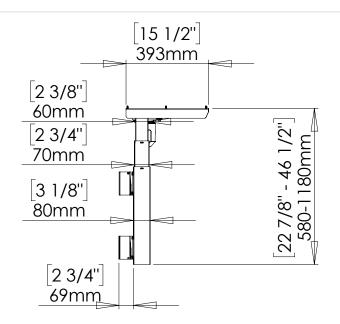

| DO NOT SCALE DRAWING<br>SHEET 1 OF 2                                                                                                                                                         | WEIGHT:    |      |            | ConSet A/S Denn | trivej 23<br>000 Skjern<br>nark<br>.conset.com |
|----------------------------------------------------------------------------------------------------------------------------------------------------------------------------------------------|------------|------|------------|-----------------|------------------------------------------------|
| UNLESS OTHERWISE SPECIFIED: DIMENSIONS ARE IN MILLIMETERS TOLERANCES: According to LINEAR: DIN 7168-m                                                                                        |            | NAME | DATE       | TITLE:          |                                                |
|                                                                                                                                                                                              | DRAWN      | AL   | 30.07.2024 |                 |                                                |
|                                                                                                                                                                                              | CHECKED    |      |            | 501-39 XX092    |                                                |
| PROPRIETARY AND CONFIDENTIAL                                                                                                                                                                 | Processes: |      |            | 001 07 7M072    |                                                |
| THE INFORMATION CONTAINED IN THIS<br>DRAWING IS THE SOLE PROPERTY OF<br>CONSET A/S. ANY REPRODUCTION IN PART<br>OR AS A WHOLE WITHOUT THE WRITTEN<br>PERMISSION OF CONSET A/S IS PROHIBITED. |            |      |            | DWG NO. 161140  | REVISION                                       |
|                                                                                                                                                                                              | Remarks:   |      |            | 101140          | l                                              |