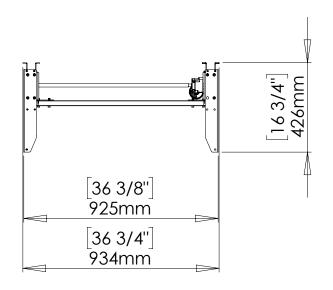

| DO NOT SCALE DRAWING<br>SHEET 1 OF 2                                                                                                                                                         | WEIGHT:    |      |            | ConSet A/S Denn | trivej 23<br>000 Skjern<br>nark<br>.conset.com |
|----------------------------------------------------------------------------------------------------------------------------------------------------------------------------------------------|------------|------|------------|-----------------|------------------------------------------------|
| UNLESS OTHERWISE SPECIFIED: DIMENSIONS ARE IN MILLIMETERS TOLERANCES: According to LINEAR: DIN 7168-m                                                                                        |            | NAME | DATE       | TITLE:          |                                                |
|                                                                                                                                                                                              | DRAWN      | AL   | 30.07.2024 |                 |                                                |
|                                                                                                                                                                                              | CHECKED    |      |            | 501-39 XX092    |                                                |
| PROPRIETARY AND CONFIDENTIAL                                                                                                                                                                 | Processes: |      |            | 001 07 7M072    |                                                |
| THE INFORMATION CONTAINED IN THIS<br>DRAWING IS THE SOLE PROPERTY OF<br>CONSET A/S. ANY REPRODUCTION IN PART<br>OR AS A WHOLE WITHOUT THE WRITTEN<br>PERMISSION OF CONSET A/S IS PROHIBITED. |            |      |            | DWG NO. 161140  | REVISION                                       |
|                                                                                                                                                                                              | Remarks:   |      |            | 101140          | l                                              |