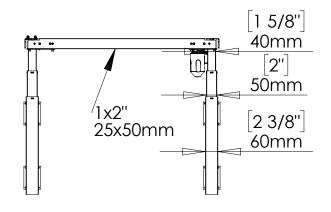

| DO NOT SCALE DRAWING<br>SHEET 1 OF 2                                                                                                                                                         | WEIGHT:    |      |            | ConSet A/S Denn | trivej 23<br>000 Skjern<br>nark<br>.conset.com |
|----------------------------------------------------------------------------------------------------------------------------------------------------------------------------------------------|------------|------|------------|-----------------|------------------------------------------------|
| UNLESS OTHERWISE SPECIFIED: DIMENSIONS ARE IN MILLIMETERS TOLERANCES: According to LINEAR: DIN 7168-m                                                                                        |            | NAME | DATE       | TITLE:          |                                                |
|                                                                                                                                                                                              | DRAWN      | AL   | 30.07.2024 |                 |                                                |
|                                                                                                                                                                                              | CHECKED    |      |            | 501-39 XX092    |                                                |
| PROPRIETARY AND CONFIDENTIAL                                                                                                                                                                 | Processes: |      |            | 001 07 7M072    |                                                |
| THE INFORMATION CONTAINED IN THIS<br>DRAWING IS THE SOLE PROPERTY OF<br>CONSET A/S. ANY REPRODUCTION IN PART<br>OR AS A WHOLE WITHOUT THE WRITTEN<br>PERMISSION OF CONSET A/S IS PROHIBITED. |            |      |            | DWG NO. 161140  | REVISION                                       |
|                                                                                                                                                                                              | Remarks:   |      |            | 101140          | l                                              |