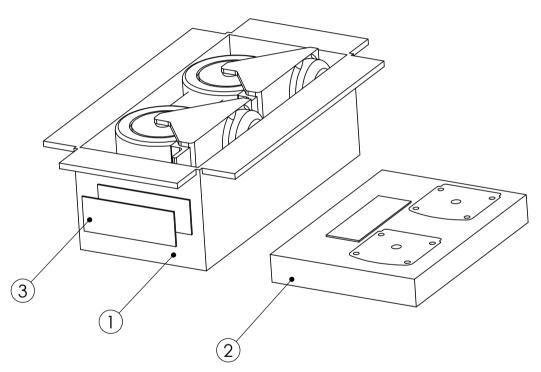

| ITEM NO. | QTY. | PART NO. | REVISION | DESCRIPTION                       | DIN-ISO | REMARKS |
|----------|------|----------|----------|-----------------------------------|---------|---------|
| 1        | 1    | 114890   | 2        | Castor set, 501-19, packed        |         |         |
| 2        | 1    | 148400   | 0        | Castor adaptor kit, 501-33 series |         |         |
| 3        | 1    | 311860   | 8        | ID label                          |         |         |

\*\*\* Label specification

Template 311860

No. on label 501-XX HXXX

Description Caster kit

Bar code 5 704142 149072

Size, label 70x25mm

Pos. 2 placed into box of Pos. 1

Pos. 3 label placed on top of label already on Pos. 1