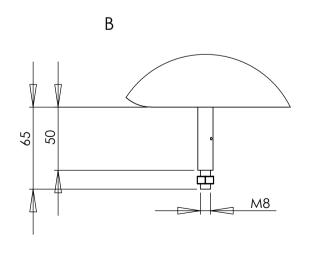

| do not scale drawing                                                                                           | SH         | EET 2 OF 2 |            |   |
|----------------------------------------------------------------------------------------------------------------|------------|------------|------------|---|
| UNLESS OTHERWISE SPECIFIED: DIMENSIONS ARE IN MILLIMETERS TOLERANCES: LINEAR: According to ANGULAR: DIN 7168-m |            | NAME       | DATE       | 1 |
|                                                                                                                | DRAWN      | jo         | 21-03-2018 |   |
|                                                                                                                | CHECKED    |            |            |   |
| PROP