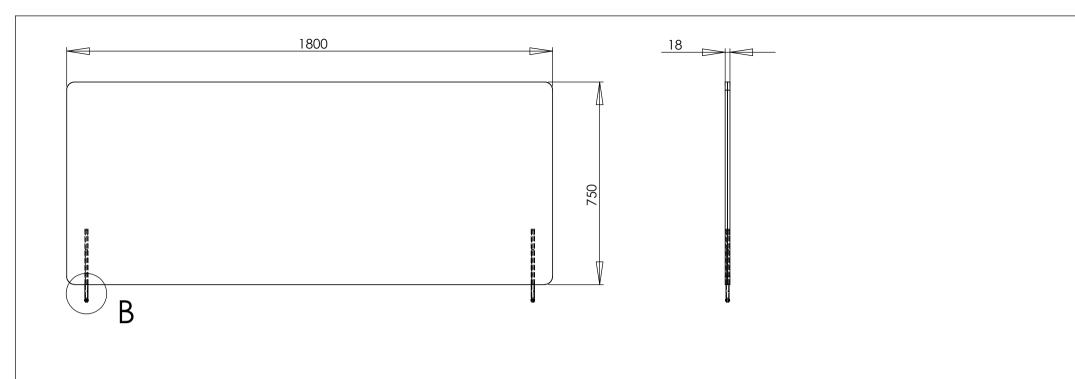

| do not scale drawing                                                                                           | SH         | EET 2 OF 2 |            |   |
|----------------------------------------------------------------------------------------------------------------|------------|------------|------------|---|
| UNLESS OTHERWISE SPECIFIED: DIMENSIONS ARE IN MILLIMETERS TOLERANCES: LINEAR: According to ANGULAR: DIN 7168-m |            | NAME       | DATE       | 1 |
|                                                                                                                | DRAWN      | jo         | 21-03-2018 |   |
|                                                                                                                | CHECKED    |            |            |   |
| PR